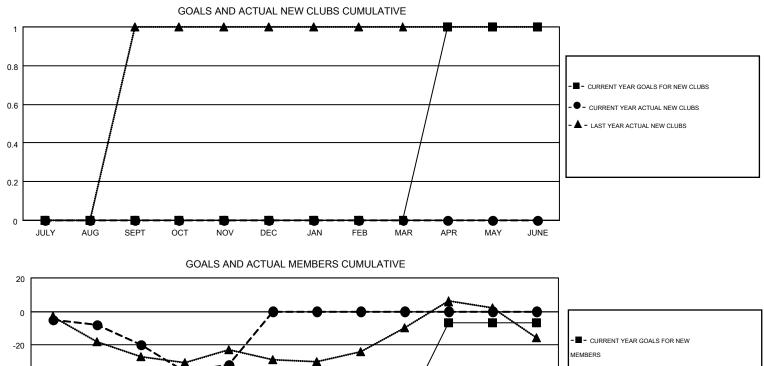

## GMT: KENNETH PERSSON

| GMT | CA   | 4 |
|-----|------|---|
| OWN | 0, ( | - |

| Clubs<br>RESULTS FOR 2016-2017 |   |   |   | Members<br>RESULTS FOR 2016-2017 |               |     |    |         |                  |
|--------------------------------|---|---|---|----------------------------------|---------------|-----|----|---------|------------------|
|                                |   |   |   |                                  |               |     |    | QUARTER | NEW CLUB<br>GOAL |
| JULY/AUG/SEPT                  | 0 | 0 | 0 | 0                                | JULY/AUG/SEPT | -50 | 11 | 31      | -20              |
| OCT/NOV/DEC                    | 0 | 0 | 0 | 0                                | OCT/NOV/DEC   | -35 | 24 | 36      | -12              |
| JAN/FEB/MAR                    | 0 | 0 | 0 | 0                                | JAN/FEB/MAR   | 25  | 0  | 0       | 0                |
| APR/MAY/JUNE                   | 1 | 0 | 0 | 0                                | APR/MAY/JUNE  | 53  | 0  | 0       | 0                |

CURRENT YEAR ACTUAL MEMBERS

- LAST YEAR ACTUAL MEMBERS

-100 JULY AUG SEPT OCT NOV DEC JAN FEB MAR APR MAY JUNE

| DROPPED CLUBS: 0 |    | 17 CLUBS OF 85 ADDED 1 OR MORE | GENDER DISTRIBUTION  |                |    |
|------------------|----|--------------------------------|----------------------|----------------|----|
|                  |    | NEW MEMBERS                    | MALE                 | 1,574 (72.74%) |    |
|                  |    |                                | FEMALE               | 590 (27.26%)   |    |
| DROPPED MEMBERS  |    |                                |                      |                |    |
| DECEASED         | 6  | CLICK HERE FOR HEALTH          |                      |                | 26 |
| CLUB CANCELLED   | 0  | ASSESSMENT DATA                | FAMILY UNIT MEMBERS  |                |    |
| OTHER            | 61 |                                | HEAD OF HOUSEHOLD    |                |    |
| TOTAL            | 67 |                                | NON-HEAD OF HOUSEHOL | D              | 13 |